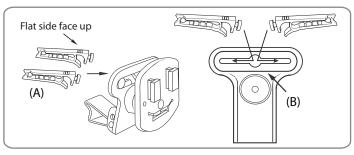

#### **Pedestal Assembly**

Step 1. Attach the vent mounting clips (A) to the back of the pedestal (B) with the vent clips positioned with the flat sides facing up.